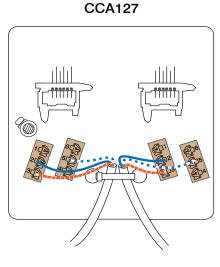

## Wiring Diagrams

Errors & Omissions excluded. Specification is subject to change without notice.

**Facsimile:** 01827 63362

Website: www.scolmore.com

| Technical Specification  |                                       |  |
|--------------------------|---------------------------------------|--|
| Telephone & Data Sockets |                                       |  |
| Material Composition     | Front Plate: Urea                     |  |
| Connection Types         | RJ11 Socket - Screw Terminals         |  |
|                          | RJ45 & Telephone Sockets - IDC        |  |
| Back Box Depth           | 16mm - 47mm                           |  |
| Warranty                 | 10 Years                              |  |
| Anti Microbial Certified | Yes                                   |  |
| IP Rating                | IP20                                  |  |
| Operational Temperature  | -5° to +40°C                          |  |
| Standards                | The Low Voltage Directive 2006/95/EC  |  |
|                          | BS 6312-2-2:1997 (where applicable)   |  |
|                          | BS EN 50173-1:2011 (where applicable) |  |
|                          | BS 5733:1995 (where applicable)       |  |
|                          | Modified ISO 22196                    |  |