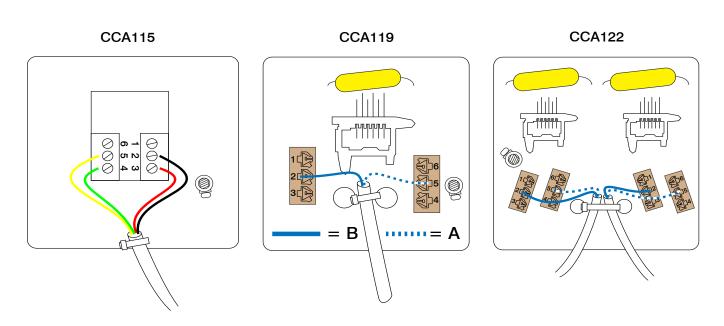

## Wiring Diagrams

Errors & Omissions excluded. Specification is subject to change without notice.

**Facsimile:** 01827 63362

Website: www.scolmore.com

| Technical Specification  |                                       |  |
|--------------------------|---------------------------------------|--|
| Telephone & Data Sockets |                                       |  |
| Material Composition     | Front Plate: Urea                     |  |
| Connection Types         | RJ11 Socket - Screw Terminals         |  |
|                          | RJ45 & Telephone Sockets - IDC        |  |
| Back Box Depth           | 16mm - 47mm                           |  |
| Warranty                 | 10 Years                              |  |
| Anti Microbial Certified | Yes                                   |  |
| IP Rating                | IP20                                  |  |
| Operational Temperature  | -5° to +40°C                          |  |
| Standards                | The Low Voltage Directive 2006/95/EC  |  |
|                          | BS 6312-2-2:1997 (where applicable)   |  |
|                          | BS EN 50173-1:2011 (where applicable) |  |
|                          | BS 5733:1995 (where applicable)       |  |
|                          | Modified ISO 22196                    |  |