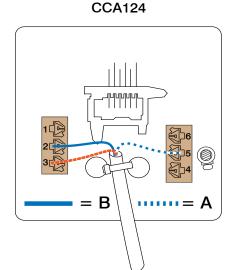

## Wiring Diagrams

Errors & Omissions excluded. Specification is subject to change without notice.

**Facsimile:** 01827 63362

Website: www.scolmore.com

| Technical Specification  |                                       |  |
|--------------------------|---------------------------------------|--|
| Telephone & Data Sockets |                                       |  |
| Material Composition     | Front Plate: Urea                     |  |
| Connection Types         | RJ11 Socket - Screw Terminals         |  |
|                          | RJ45 & Telephone Sockets - IDC        |  |
| Back Box Depth           | 16mm - 47mm                           |  |
| Warranty                 | 10 Years                              |  |
| Anti Microbial Certified | Yes                                   |  |
| IP Rating                | IP20                                  |  |
| Operational Temperature  | -5° to +40°C                          |  |
| Standards                | The Low Voltage Directive 2006/95/EC  |  |
|                          | BS 6312-2-2:1997 (where applicable)   |  |
|                          | BS EN 50173-1:2011 (where applicable) |  |
|                          | BS 5733:1995 (where applicable)       |  |
|                          | Modified ISO 22196                    |  |