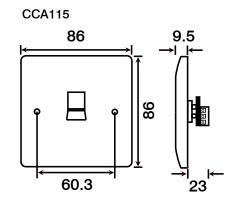

| Data Outlets |                        |  |
|--------------|------------------------|--|
| CCA115       | RJ11 (Irish/US) Outlet |  |

CCA115 CCA119 CCA122

CCA124 CCA127

V1.0

**Facsimile:** 01827 63362

Website: www.scolmore.com

## **Product Dimensional Drawings (mm)**

Facsimile: 01827 63362

Website: www.scolmore.com